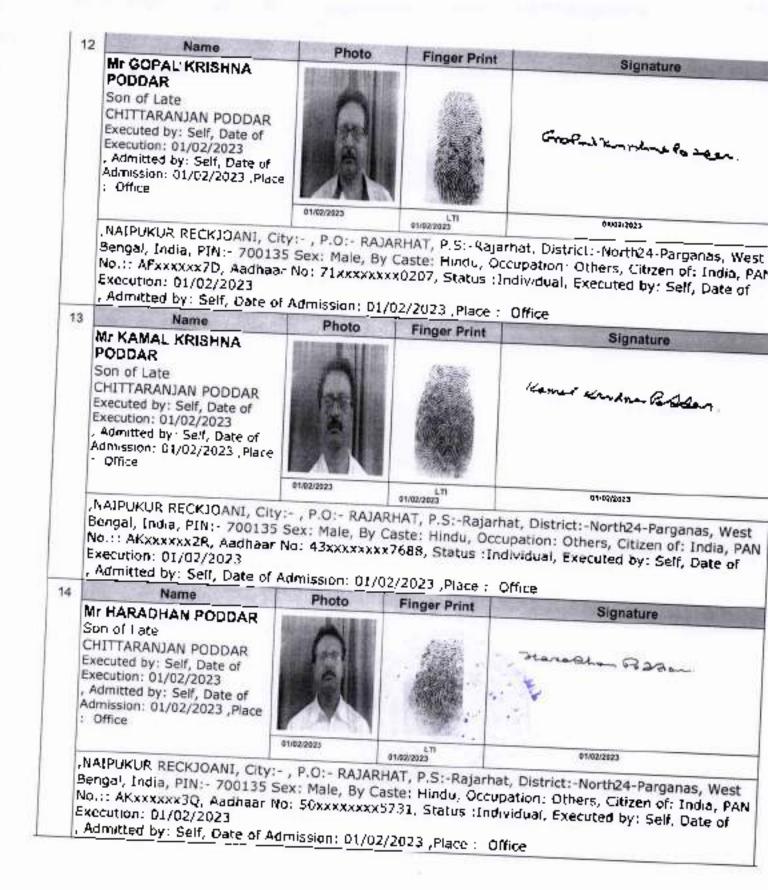

UNA DEVI PROPERTIES PRIVATE LIMITED

Rajarhat, New Town, North 24-Pgs

102241-0

Garden and the second state of the second state

They be a subset of the subset of the

Nationality-Indian, residing at Naipukur, Rajarhat, Reckjoani, Rajarhat, Post Office - Rajarhat, Police Station - Rajarhet, District -North 24 Parganas, Kolkata - 700135, (8) DEBASISH PODDAR(PAN -AFVPP5837Q], (AADHAAR No.469521717027) son of Late Sukha Ranjan Poddar, by fairh - Hindu, by Nationality-Indian, residing at Naipukur, Rajarhat, Reckjoani, Rajarhat, Post Office – Rajarhar, Police Station - Rajarhat, District - North 24 Parganas, Kolkata - 700135, (9) SNEHASIS PODDAR, (PAN - AFUPP8136P) (AADHAAR No.5430 9043 1213) son of Late Sukha Ranjan Poddar, by faith - Hindu, by Nationality-Indian, residing at Naipukur, Rajarhat, Reckjoani, Rajarhat, Post Office - Rajarhat, Police Station - Rajarhat, District -North 24 Parganas, Kolkata - 700135, (10) MIRA PODDER (PAN -FIWPP5867F) (AADHAAR No.7228 0415 1451) daughter of Late Sukha Ranjan Poddar, by faith – Hindu, by Nationality-Indian, residing at 78, R.B.C Road, Barasat Post Office - Ghughudanga, Police Station - Dum Dum, District - North 24 Parganas, Kolkata - 700124, (11) MANIK LAL PODDER (PAN - AFSPP6975N) (AADHAAR No.7228 0415 1451) son of Late Sukha Ranjan Poddar, by faith - Hindu, by Nationality-Indian, residing at BL - 3A 5th Floor, FL - P, 88 Dum Dum Road, Near Hanuman Mandir, Dum Dum , VTC : Motijheel, Post Office Motijheel, Police Station – Dum Dum, District – North 24 Parganas, Kolkata - 700074, (12) GOPAL KRISHNA PODDAR (PAN -AFQPP0067D) (AADHAAR No. 7128 6809 0207), son of Late Chittaranjan Poddar, by faith - Hindu, by Nationality-Indian, residing at Naipukur, Rajarhat, ReckjoaniRajarhat, Post Office - Rajarhat Police Station - Rajarhat, Kolkata - 700135, District - North 24 Parganas, , (13) KAMAL KRISHNA PODDAR (PAN - AKQPP4872R) (AADHAAR No.4393 7259 7688), son of Late Chittaranjan Poddar, by faith - Hindu, by Nationality-Indian, residing at Naipukur, Rajarhat, Reckjoani Rajarhat, Post Office - Rajarhat Police Station -Rajarhat, District - North 24 Parganas, Kolkata - 700135, (14)

Automatic South and Registran Rejarhat, New Town, North 24-Pgs

in the first

RIA DEN PROPERTIES PRIVATE LINITED

HARADHAN PODDAR (PAN - AKQPP4873Q) (AADHAR No.5046 4776 5731), son of Late Chittaranjan Poddar, by faith ~ Hindu, by Nationality-Indian, residing at Naipukur, Rajarhat, Reckjoani Rajarhat, Post Office - Rajarhat Police Station - Rajarhat, District -North 24 Parganas, Kolkata - 700135, (15)SUBRATA PODDAR (PAN - AJGPP9464Q) (AADHAR No.6881 1473 3082), son of Late Chittaranjan Poddar by faith - Hindu, by Nationality-Indian, residing at Naipukur, Rajarhat, Reckjoani, Rajarhat, Post Office - Rajarhat, Police Station - Rajarhat, Kolkata - 700135, District - North 24 Parganas,(16) SUSANTA PODDAR (PAN - AJGPP9461M) (AADHAAR No.536819964812) sonof Late ChittaranjanPoddar, by faith - Hindu, by Nationality-Indian, residing at Naipukur, Rajarhat, Reckjoani, Rajarhat, Post Office - Rajarhat Police Station -Rajarhat, Kolkata -700135, District - North 24 Parganas, (17) SUSMITA SAHA (PAN -CZUPS6299E) (AADHAAR No.2750 2252 6465) daughter of Late Ranjit Podder, by faith - Hindu, by Nationality-Indian, residing at FD -64/5. Sector - III, Salt Lake City, Bidhannagar, Bidhannagar IB Market, Post Office - Salt Lake IB Block, Police Station - Bidhannagar South, District - North 24 Parganas, , Kolkata - 700106, (18) SANTOSH PODDER (PAN - AXKPP0717A) (AADHAAR No.7102 7120 8427)son of Late Ranjit Podder, (19) PARITOSH PODDER (PAN No. AHNPP3697E) (AADHAR No.3951 0619 9631), son of Late Ranjit Podder, by faith - Hindu, by Nationality-Indian, residing at Sen Lane, Ghughudanga, Post Umakanta Office -8/1B, Ghughudanga, Police Station - Motijheel, District - North 24 Parganas, Kolkata - 700030, (20) MRINAL PODDER (PAN -AFHPP9151M) (AADHAAR No.7153 7859 3473) son of Late Paresh Chandra Podder, by faith - Hindu, by Nationality-Indian, residing at Gholakachari Road, Sahanagar, Barasat, Post Office -Barasat, Police Station - Barasat, District - North 24 Parganas, Kolkata - 700124, 🗉 (21) SUSHIL PODDER (PAN - AFPPP9825E) (AADHAAR No.9134

(c) **AND WHEREAS** while seized and duly possessing the undivided "SAID PROPERTY" free from all encumbrances, charges, liens, lispendens, attachments, whatsoever or howsoever Chittaranjan Poddar, died intestateon 05<sup>th</sup> September, 2004, being the son of Nanibala Poddar, since deceased, leaving behind him his surviving wife Smt Bela Rani Poddar the Land owner No. 11 herein and five sons as his legal heirs/ heiress and successor(s) namely Sri Gopal Krishna Poddar, Sri Kamal Krishna Poddar, Sri Haradhan Poddar, Sri Subrata Poddar and Sri Susanta Poddar(Land owner No. 12 to 16 herein), who by virtue of inheritance and succession as per Hindu Succession Act, 1956, as amended upto date and as per the prevailing laws acquired their respective undivided share in the "SAID PROPERTY".