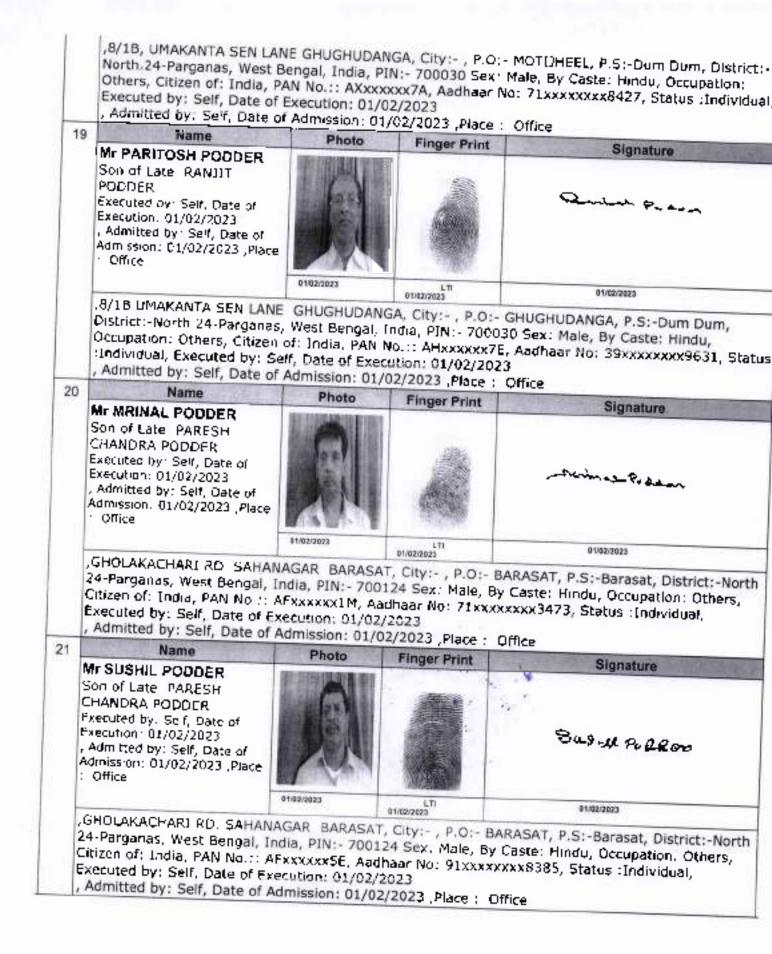

Automatic South and Registran Rejarhat, New Town, North 24-Pgs

in the first

RIA DEN PROPERTIES PRIVATE LINITED

HARADHAN PODDAR (PAN - AKQPP4873Q) (AADHAR No.5046 4776 5731), son of Late Chittaranjan Poddar, by faith ~ Hindu, by Nationality-Indian, residing at Naipukur, Rajarhat, Reckjoani Rajarhat, Post Office - Rajarhat Police Station - Rajarhat, District -North 24 Parganas, Kolkata - 700135, (15)SUBRATA PODDAR (PAN - AJGPP9464Q) (AADHAR No.6881 1473 3082), son of Late Chittaranjan Poddar by faith - Hindu, by Nationality-Indian, residing at Naipukur, Rajarhat, Reckjoani, Rajarhat, Post Office - Rajarhat, Police Station - Rajarhat, Kolkata - 700135, District - North 24 Parganas,(16) SUSANTA PODDAR (PAN - AJGPP9461M) (AADHAAR No.536819964812) sonof Late ChittaranjanPoddar, by faith - Hindu, by Nationality-Indian, residing at Naipukur, Rajarhat, Reckjoani, Rajarhat, Post Office - Rajarhat Police Station -Rajarhat, Kolkata -700135, District - North 24 Parganas, (17) SUSMITA SAHA (PAN -CZUPS6299E) (AADHAAR No.2750 2252 6465) daughter of Late Ranjit Podder, by faith - Hindu, by Nationality-Indian, residing at FD -64/5. Sector - III, Salt Lake City, Bidhannagar, Bidhannagar IB Market, Post Office - Salt Lake IB Block, Police Station - Bidhannagar South, District - North 24 Parganas, , Kolkata - 700106, (18) SANTOSH PODDER (PAN - AXKPP0717A) (AADHAAR No.7102 7120 8427)son of Late Ranjit Podder, (19) PARITOSH PODDER (PAN No. AHNPP3697E) (AADHAR No.3951 0619 9631), son of Late Ranjit Podder, by faith - Hindu, by Nationality-Indian, residing at Sen Lane, Ghughudanga, Post Umakanta Office -8/1B, Ghughudanga, Police Station - Motijheel, District - North 24 Parganas, Kolkata - 700030, (20) MRINAL PODDER (PAN -AFHPP9151M) (AADHAAR No.7153 7859 3473) son of Late Paresh Chandra Podder, by faith - Hindu, by Nationality-Indian, residing at Gholakachari Road, Sahanagar, Barasat, Post Office -Barasat, Police Station - Barasat, District - North 24 Parganas, Kolkata - 700124, 🗉 (21) SUSHIL PODDER (PAN - AFPPP9825E) (AADHAAR No.9134

Adomional District Sub-Kegistrar, Rajarhat, New Town, North 24-Pgs

CERT SALE SUCCESSION IN THE SHORE FOR THE

а.

TARY DEAL BRODERLIES on The Finance

5334 8385) son of Late Paresh Chandra Podder, by faith - Hindu, by Nationality-Indian, residing at Gholakachari Road, Sahanager, Barasat, Post Office -Barasat, Police Station -Barasat, District - North 24 Parganas, Kolkata – 700124, **(22) GITA SAHA (PAN** -PMYPS0334A) (AADHAAR No. 846698436301) daughter of Late Paresh Chandra Podder, by Jaith - Hindu, by Nationality-Indian, residing at Gholakachari Road, Sahanagar, Barasat, Post Office – Baraset, Police Station -Madhyamgram, District - North 24 Parganas, Kolkata - 700124, (23) SHYAMALI PODDER (PAN - ALHPP4265E) (AADHAAR No. 4503 4185 6749)wife of Late Subhas Chandra Poddar, by faith - Hindu, by Nationality-Indian, residing at 37/4 A, Northern Avenue, 7 Tanks More, Ghughudanga, Post Office -Ghughudanga, Police Station - Dum Dum, Kolkata - 700030, District Parganas, (24) DEBPRIYA PODDER, (PAN -North 24 CVOPP4424Q) (AADHAAR No. 8010 3024 7933), daughter of Late Subhas Chandra Poddar, by faith - Hindu, by Nationality-Indian, residing at 37/4 A, Northern Avenue, 7 Tanks More, Ghughudanga, Post Office - Ghughudanga, Police Station -Dum Dum, District -North 24 Parganas, Kolkata - 700030, (25) SUMAN PODDER (PAN -BTJPP6514R) (AADHAAR No. 6401 1876 5143) son of Late Dulai Podder, by faith - Hindu, by Nationality-Indian, residing at 4/184, Mahajati Nagar, Panihati, Agarpara, Post Office -Agarpara, Police Station -Khardah, District - North 24 Perganas, Kolkata - 700109, and (26) SOMA SAHA PODDER (PAN - CZXPP3393P) (AADHAAR No.2562 0564 3849) daughter of Late Dulal Podder, by faith - Hindu, by Nationality-Indian, residing at 92/1, M.D. Kalachand Road, Panihati, Post Office -Ghola, Police Station -Ghola, District - North 24 Parganas, Kolkata - 700111, jointly hereinafter called and referred to as the " LAND OWNERS" (which term or expression shall unless otherwise excluded by or repugnant to the subject or context be

(d) AND WHEREAS while seized and duly possessing the undivided
"SAID PROPERTY" free from all encumbrances, charges, liens, lispendens, attachments, whatsoever or howsoever Ranjit Poddar, died intestate on 28<sup>th</sup> October, 2004, being the son of Nanibala Poddar, since deceased, leaving behind him his surviving two sons Sri Santosh Podder and Sri Paritosh Podder being Land owner No. 18 and 19 herein and one daughter Smt Susmita Saha being the Land owner No. 17 herein as his legal heirs/ heiress and successor(s), who by virtue of inheritance and succession as per Hindu Succession Act, 1956, as amended upto date and as per the prevailing laws acquired their respective undivided share in the "SAID PROPERTY".

(g) **AND WHEREAS**while seized and duly possessing the undivided "SAID PROPERTY" free from all encumbrances, charges, liens, lispendens, attachments, whatsoever or howsoever Santi Poddar, since deceased, died intestate on 01<sup>st</sup> May 2020, being the daughter of NanibalaPoddar, since deceased, leaving behind her, her surviving three sons Sri Dulal Podder, deceased, Sri Mrinal Podder the Land owner No. 20 herein, Sri Sushil Podder the Land owner No. 21 herein,

7

į.

.

Additional District Sub-Registrar, Rajarhat, New Town, North 24-Pgs

and one daughter Smt Gita Saha the Vendor No. 22 herein, as her legal heirs/ heiress and successor(s), who by virtue of inheritance and succession as per Hindu Succession Act, 1956, as amended upto date and as per the prevailing laws acquired their respective undivided share in the **"SAID PROPERTY"**.