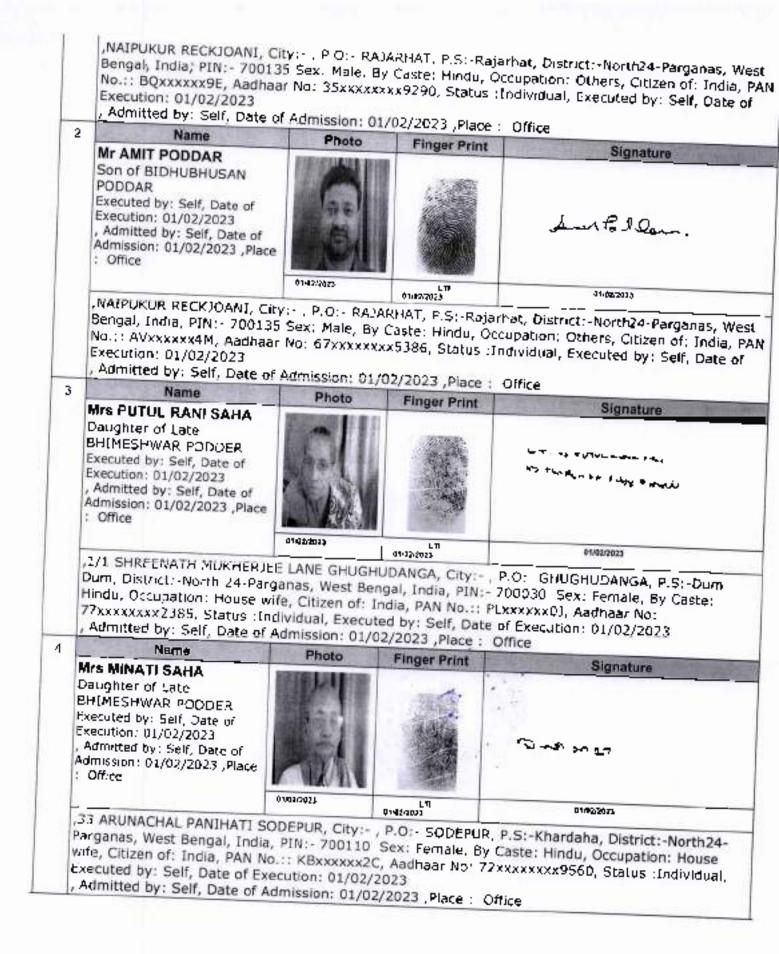

#### 3. PARTIES:

3.1. (1) SWAPAN PODDER, (PAN -BQVPP8889E) (AADHAAR No. 3569 8018 9290), son of Late Bhimeshwar Podder, by faith - Hindu, by Nationality-Indian, residing at Village - Naipukur Reckjoani, Post Office - Rajarhat, Police Station - Rajarhat, District - North 24 Parganas, Kolkata - 700135, in the state of West Bengal, (2) AMIT PODDAR, (PAN- AVLPP9294M), (Aadhaar No. 6784 3085 5386), son of Bidhubhusan Poddar, by feith – Hindu, by Nationality-Indian, residing at Village - Naipukur Reckjoani, Post Office - Rajarhat, Police Station - Rajarhat, District - North 24 Parganas, Kolkata - 700135, in the state of West Bengal, (3) PUTUL RANI SAHA, (PAN -PLVPS4100J), (AADHAAR No.7770 1452 2385), daughter of Late Bhimeshwar Podder, by faith - Hindu, by Nationality-Indian, residing at 1/1 Shreenath Mukherjee Lane, Ghughudanga Post Office -Ghughudanga, Police Station -Dum Dum, Kolkata - 700030, District -North 24 Parganes, (4) MINATI SAHA (PAN - KBKPS6312C) (AADHAR No. 7245 9152 9560) daughter of Late Bhimeshwar Podder, by faith - Hindu, by Nationality-Indian, residing at 33 Arunachal Panihati (M) Sodepur Post Office -Sodepur, Police Station -Khardah District - North 24 Parganas, Kolkata - 700110, (5) DOLLY SAHA (PAN - FONPS7814J) (AADHAAR No. 5039 2706 7172) daughter of Late Bhimeshwar Podder, by faith - Hindu, by Nationality-Indian, residing at Naipukur, Rajarhat, Reekjoani, Rajarhat, Post Office -Rajarhat, Police Station -Rajarhat, Kolkata - 700135, District -North 24 Parganas, (6) MINA RANI PODDAR (PAN - EZMPP2243D) (AADHAAR No.3915 7370 3433) wife of Late Sukha Ranjan Poddar, by faith – Hindu, by Nationality-Indian, residing at Naipukur, Rajarhat, Reckjoani, Rajarhat, Post Office - Rajarhat, Police Station -Rajarhat, Kolkata - 700135, District - North 24 Parganas, (7) BELA RANI PODDAR(PAN - CTMPP2791Q) (AADHAAR No.3636 2451 6939) daughter of Late Sukha Ranjan Poddar, by faith - Hindu, by

UNA DEVI PROPERTIES PRIVATE LIMITED

Rajarhat, New Town, North 24-Pgs

102241-0

Garden and the second state of the second state

They be a subset of the subset of the

Nationality-Indian, residing at Naipukur, Rajarhat, Reckjoani, Rajarhat, Post Office - Rajarhat, Police Station - Rajarhet, District -North 24 Parganas, Kolkata - 700135, (8) DEBASISH PODDAR(PAN -AFVPP5837Q], (AADHAAR No.469521717027) son of Late Sukha Ranjan Poddar, by fairh - Hindu, by Nationality-Indian, residing at Naipukur, Rajarhat, Reckjoani, Rajarhat, Post Office – Rajarhar, Police Station - Rajarhat, District - North 24 Parganas, Kolkata - 700135, (9) SNEHASIS PODDAR, (PAN - AFUPP8136P) (AADHAAR No.5430 9043 1213) son of Late Sukha Ranjan Poddar, by faith - Hindu, by Nationality-Indian, residing at Naipukur, Rajarhat, Reckjoani, Rajarhat, Post Office - Rajarhat, Police Station - Rajarhat, District -North 24 Parganas, Kolkata - 700135, (10) MIRA PODDER (PAN -FIWPP5867F) (AADHAAR No.7228 0415 1451) daughter of Late Sukha Ranjan Poddar, by faith – Hindu, by Nationality-Indian, residing at 78, R.B.C Road, Barasat Post Office - Ghughudanga, Police Station - Dum Dum, District - North 24 Parganas, Kolkata - 700124, (11) MANIK LAL PODDER (PAN - AFSPP6975N) (AADHAAR No.7228 0415 1451) son of Late Sukha Ranjan Poddar, by faith - Hindu, by Nationality-Indian, residing at BL - 3A 5th Floor, FL - P, 88 Dum Dum Road, Near Hanuman Mandir, Dum Dum , VTC : Motijheel, Post Office Motijheel, Police Station – Dum Dum, District – North 24 Parganas, Kolkata - 700074, (12) GOPAL KRISHNA PODDAR (PAN -AFQPP0067D) (AADHAAR No. 7128 6809 0207), son of Late Chittaranjan Poddar, by faith - Hindu, by Nationality-Indian, residing at Naipukur, Rajarhat, ReckjoaniRajarhat, Post Office - Rajarhat Police Station - Rajarhat, Kolkata - 700135, District - North 24 Parganas, , (13) KAMAL KRISHNA PODDAR (PAN - AKQPP4872R) (AADHAAR No.4393 7259 7688), son of Late Chittaranjan Poddar, by faith - Hindu, by Nationality-Indian, residing at Naipukur, Rajarhat, Reckjoani Rajarhat, Post Office - Rajarhat Police Station -Rajarhat, District - North 24 Parganas, Kolkata - 700135, (14)