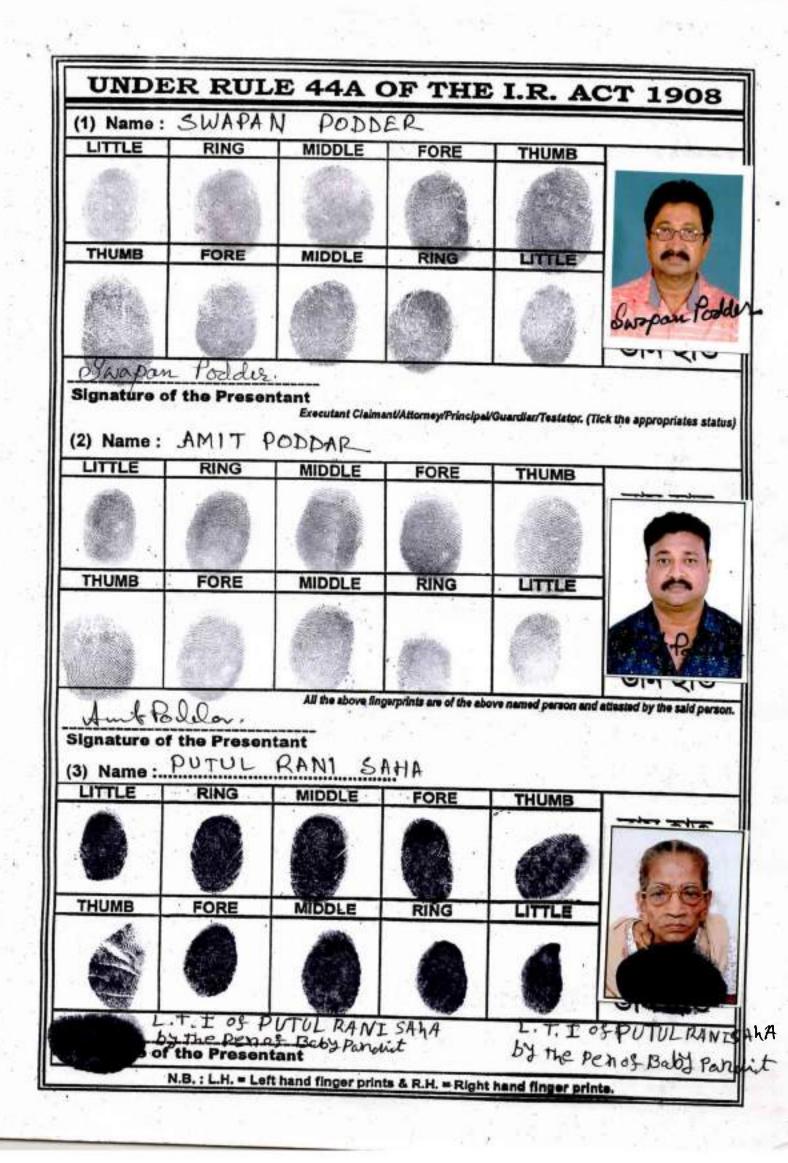

#### 3. PARTIES:

3.1. (1) SWAPAN PODDER, (PAN -BQVPP8889E) (AADHAAR No. 3569 8018 9290), son of Late Bhimeshwar Podder, by faith - Hindu, by Nationality-Indian, residing at Village - Naipukur Reckjoani, Post Office - Rajarhat, Police Station - Rajarhat, District - North 24 Parganas, Kolkata - 700135, in the state of West Bengal, (2) AMIT PODDAR, (PAN- AVLPP9294M), (Aadhaar No. 6784 3085 5386), son of Bidhubhusan Poddar, by feith – Hindu, by Nationality-Indian, residing at Village - Naipukur Reckjoani, Post Office - Rajarhat, Police Station - Rajarhat, District - North 24 Parganas, Kolkata - 700135, in the state of West Bengal, (3) PUTUL RANI SAHA, (PAN -PLVPS4100J), (AADHAAR No.7770 1452 2385), daughter of Late Bhimeshwar Podder, by faith - Hindu, by Nationality-Indian, residing at 1/1 Shreenath Mukherjee Lane, Ghughudanga Post Office -Ghughudanga, Police Station -Dum Dum, Kolkata - 700030, District -North 24 Parganes, (4) MINATI SAHA (PAN - KBKPS6312C) (AADHAR No. 7245 9152 9560) daughter of Late Bhimeshwar Podder, by faith - Hindu, by Nationality-Indian, residing at 33 Arunachal Panihati (M) Sodepur Post Office -Sodepur, Police Station -Khardah District - North 24 Parganas, Kolkata - 700110, (5) DOLLY SAHA (PAN - FONPS7814J) (AADHAAR No. 5039 2706 7172) daughter of Late Bhimeshwar Podder, by faith - Hindu, by Nationality-Indian, residing at Naipukur, Rajarhat, Reekjoani, Rajarhat, Post Office -Rajarhat, Police Station -Rajarhat, Kolkata - 700135, District -North 24 Parganas, (6) MINA RANI PODDAR (PAN - EZMPP2243D) (AADHAAR No.3915 7370 3433) wife of Late Sukha Ranjan Poddar, by faith – Hindu, by Nationality-Indian, residing at Naipukur, Rajarhat, Reckjoani, Rajarhat, Post Office - Rajarhat, Police Station -Rajarhat, Kolkata - 700135, District - North 24 Parganas, (7) BELA RANI PODDAR(PAN - CTMPP2791Q) (AADHAAR No.3636 2451 6939) daughter of Late Sukha Ranjan Poddar, by faith - Hindu, by

AND WHEREAS while scized and possessed of the "SAID (Ъ] PROPERTY" said Nanibela Poddar died intestate on 17th June, 1984 leaving behind her the surviving legal heirs/ heiress and successor / successors namely her five sons (a) Sri Swapan Podder - the Land owner No. 1 herein, (b) Sri Bidhu Bhusan Poddar (c) Late Chittaranjan Poddar the predecessor - in - interest of the Land owner No. 11 to 16 herein, (d) Late Sukha Ranjan Poddar the predecessor - in - interest of the Land owner No. 6 to 10 hercin and (e) Late Ranjit Podder the predecessor - in - interest of the Land owner No. 17 to 19 herein and four daughters (a) Santi Poddar being the mother of Dulal Podder (since deceased) and paternal grandmother, the prodecessor - in interest of theLand owner No. 26 and 27 herein, (b) Putul Rani Saha the Land owner No. 3 herein, (c) Smt. Minati Saha - the Land owner No. 4 herein, and (d) Dolly Saha - the Land owner No. 5 herein, jointly acquired the undivided scheduled "SAID PROPERTY" as per the prevailing laws by virtue of inheritance and succession as per Hindu