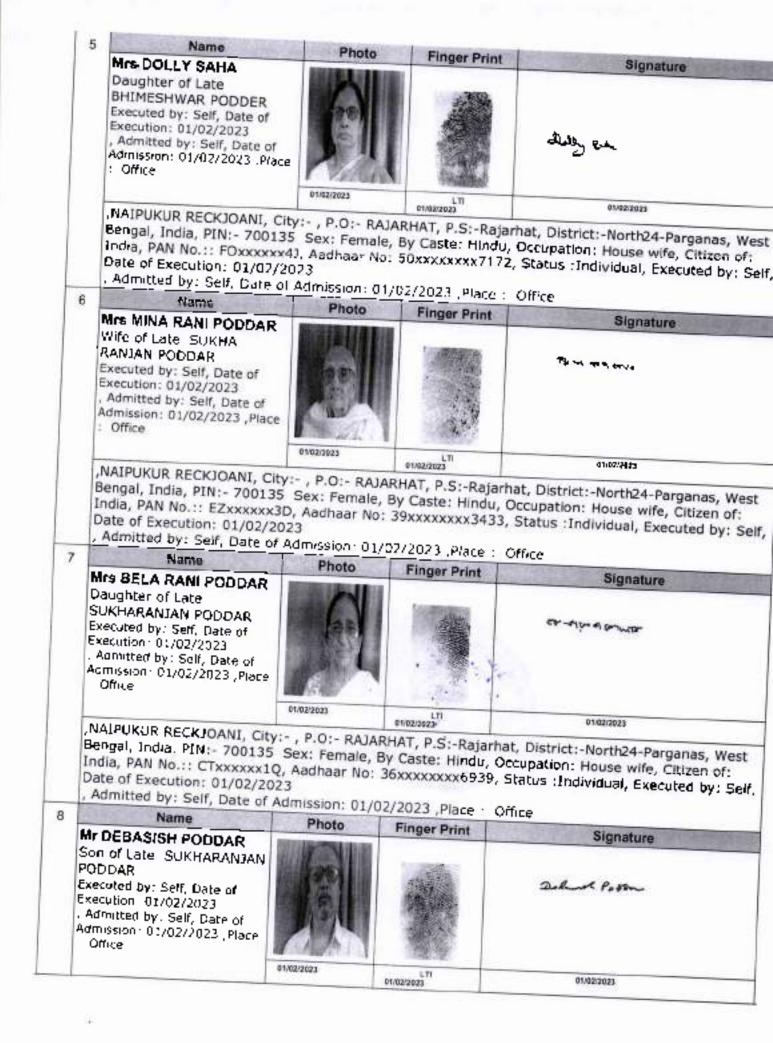

#### 3. PARTIES:

3.1. (1) SWAPAN PODDER, (PAN -BQVPP8889E) (AADHAAR No. 3569 8018 9290), son of Late Bhimeshwar Podder, by faith - Hindu, by Nationality-Indian, residing at Village - Naipukur Reckjoani, Post Office - Rajarhat, Police Station - Rajarhat, District - North 24 Parganas, Kolkata - 700135, in the state of West Bengal, (2) AMIT PODDAR, (PAN- AVLPP9294M), (Aadhaar No. 6784 3085 5386), son of Bidhubhusan Poddar, by feith – Hindu, by Nationality-Indian, residing at Village - Naipukur Reckjoani, Post Office - Rajarhat, Police Station - Rajarhat, District - North 24 Parganas, Kolkata - 700135, in the state of West Bengal, (3) PUTUL RANI SAHA, (PAN -PLVPS4100J), (AADHAAR No.7770 1452 2385), daughter of Late Bhimeshwar Podder, by faith - Hindu, by Nationality-Indian, residing at 1/1 Shreenath Mukherjee Lane, Ghughudanga Post Office -Ghughudanga, Police Station -Dum Dum, Kolkata - 700030, District -North 24 Parganes, (4) MINATI SAHA (PAN - KBKPS6312C) (AADHAR No. 7245 9152 9560) daughter of Late Bhimeshwar Podder, by faith - Hindu, by Nationality-Indian, residing at 33 Arunachal Panihati (M) Sodepur Post Office -Sodepur, Police Station -Khardah District - North 24 Parganas, Kolkata - 700110, (5) DOLLY SAHA (PAN - FONPS7814J) (AADHAAR No. 5039 2706 7172) daughter of Late Bhimeshwar Podder, by faith - Hindu, by Nationality-Indian, residing at Naipukur, Rajarhat, Reekjoani, Rajarhat, Post Office -Rajarhat, Police Station -Rajarhat, Kolkata - 700135, District -North 24 Parganas, (6) MINA RANI PODDAR (PAN - EZMPP2243D) (AADHAAR No.3915 7370 3433) wife of Late Sukha Ranjan Poddar, by faith – Hindu, by Nationality-Indian, residing at Naipukur, Rajarhat, Reckjoani, Rajarhat, Post Office - Rajarhat, Police Station -Rajarhat, Kolkata - 700135, District - North 24 Parganas, (7) BELA RANI PODDAR(PAN - CTMPP2791Q) (AADHAAR No.3636 2451 6939) daughter of Late Sukha Ranjan Poddar, by faith - Hindu, by

UNA DEVI PROPERTIES PRIVATE LIMITED

Rajarhat, New Town, North 24-Pgs

102241-0

Garden and the second state of the second state

They be a subset of the subset of the

Nationality-Indian, residing at Naipukur, Rajarhat, Reckjoani, Rajarhat, Post Office - Rajarhat, Police Station - Rajarhet, District -North 24 Parganas, Kolkata - 700135, (8) DEBASISH PODDAR(PAN -AFVPP5837Q], (AADHAAR No.469521717027) son of Late Sukha Ranjan Poddar, by fairh - Hindu, by Nationality-Indian, residing at Naipukur, Rajarhat, Reckjoani, Rajarhat, Post Office – Rajarhar, Police Station - Rajarhat, District - North 24 Parganas, Kolkata - 700135, (9) SNEHASIS PODDAR, (PAN - AFUPP8136P) (AADHAAR No.5430 9043 1213) son of Late Sukha Ranjan Poddar, by faith - Hindu, by Nationality-Indian, residing at Naipukur, Rajarhat, Reckjoani, Rajarhat, Post Office - Rajarhat, Police Station - Rajarhat, District -North 24 Parganas, Kolkata - 700135, (10) MIRA PODDER (PAN -FIWPP5867F) (AADHAAR No.7228 0415 1451) daughter of Late Sukha Ranjan Poddar, by faith – Hindu, by Nationality-Indian, residing at 78, R.B.C Road, Barasat Post Office - Ghughudanga, Police Station - Dum Dum, District - North 24 Parganas, Kolkata - 700124, (11) MANIK LAL PODDER (PAN - AFSPP6975N) (AADHAAR No.7228 0415 1451) son of Late Sukha Ranjan Poddar, by faith - Hindu, by Nationality-Indian, residing at BL - 3A 5th Floor, FL - P, 88 Dum Dum Road, Near Hanuman Mandir, Dum Dum , VTC : Motijheel, Post Office Motijheel, Police Station – Dum Dum, District – North 24 Parganas, Kolkata - 700074, (12) GOPAL KRISHNA PODDAR (PAN -AFQPP0067D) (AADHAAR No. 7128 6809 0207), son of Late Chittaranjan Poddar, by faith - Hindu, by Nationality-Indian, residing at Naipukur, Rajarhat, ReckjoaniRajarhat, Post Office - Rajarhat Police Station - Rajarhat, Kolkata - 700135, District - North 24 Parganas, , (13) KAMAL KRISHNA PODDAR (PAN - AKQPP4872R) (AADHAAR No.4393 7259 7688), son of Late Chittaranjan Poddar, by faith - Hindu, by Nationality-Indian, residing at Naipukur, Rajarhat, Reckjoani Rajarhat, Post Office - Rajarhat Police Station -Rajarhat, District - North 24 Parganas, Kolkata - 700135, (14)