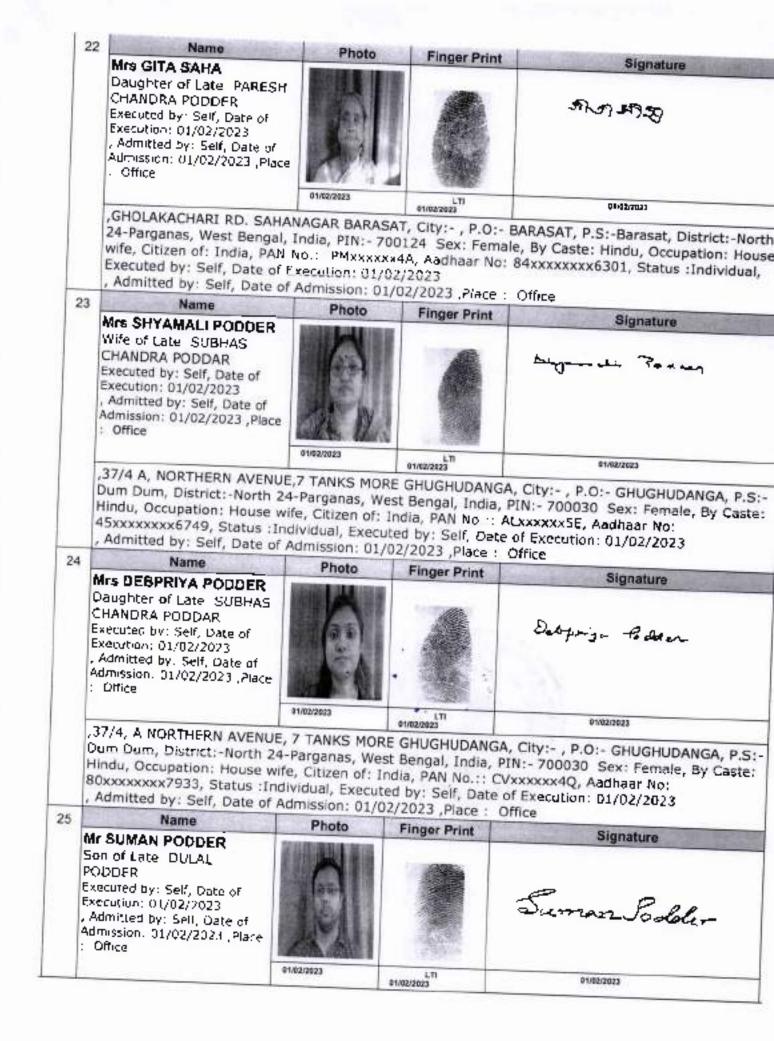

Adomional District Sub-Kegistrar, Rajarhat, New Town, North 24-Pgs

CERT SALE SUCCESSION IN THE SHORE FOR THE

а.

TARY DEAL BRODERLIES on The Finance

5334 8385) son of Late Paresh Chandra Podder, by faith - Hindu, by Nationality-Indian, residing at Gholakachari Road, Sahanager, Barasat, Post Office -Barasat, Police Station -Barasat, District - North 24 Parganas, Kolkata – 700124, **(22) GITA SAHA (PAN** -PMYPS0334A) (AADHAAR No. 846698436301) daughter of Late Paresh Chandra Podder, by Jaith - Hindu, by Nationality-Indian, residing at Gholakachari Road, Sahanagar, Barasat, Post Office – Baraset, Police Station -Madhyamgram, District - North 24 Parganas, Kolkata - 700124, (23) SHYAMALI PODDER (PAN - ALHPP4265E) (AADHAAR No. 4503 4185 6749)wife of Late Subhas Chandra Poddar, by faith - Hindu, by Nationality-Indian, residing at 37/4 A, Northern Avenue, 7 Tanks More, Ghughudanga, Post Office -Ghughudanga, Police Station - Dum Dum, Kolkata - 700030, District Parganas, (24) DEBPRIYA PODDER, (PAN -North 24 CVOPP4424Q) (AADHAAR No. 8010 3024 7933), daughter of Late Subhas Chandra Poddar, by faith - Hindu, by Nationality-Indian, residing at 37/4 A, Northern Avenue, 7 Tanks More, Ghughudanga, Post Office - Ghughudanga, Police Station -Dum Dum, District -North 24 Parganas, Kolkata - 700030, (25) SUMAN PODDER (PAN -BTJPP6514R) (AADHAAR No. 6401 1876 5143) son of Late Dulai Podder, by faith - Hindu, by Nationality-Indian, residing at 4/184, Mahajati Nagar, Panihati, Agarpara, Post Office -Agarpara, Police Station -Khardah, District - North 24 Perganas, Kolkata - 700109, and (26) SOMA SAHA PODDER (PAN - CZXPP3393P) (AADHAAR No.2562 0564 3849) daughter of Late Dulal Podder, by faith - Hindu, by Nationality-Indian, residing at 92/1, M.D. Kalachand Road, Panihati, Post Office -Ghola, Police Station -Ghola, District - North 24 Parganas, Kolkata - 700111, jointly hereinafter called and referred to as the " LAND OWNERS" (which term or expression shall unless otherwise excluded by or repugnant to the subject or context be

(f) **AND WHEREAS**while seized and duly possessing the undivided "SAID PROPERTY" free from all encumbrances, charges, liens, lispendens, attachments, whatsoever or howsoever Subhas Chandra Poddar, died intestate on 28<sup>th</sup> December, 2017, being the son of Nanibala Poddar, since deceased, leaving behind him his surviving wife Smt Shyamali Podder the Land owner No. 23 herein and two daughters Smt Debdatta Podder and Smt Debapriya Podder the Land owner No. 24 herein, as his legal heirs/ heiress and successor(s), who by virtue of inheritance and succession as per Hindu Succession Act, 1956, as amended upto date and as per the prevailing laws acquired their respective undivided share in the "SAID PROPERTY".

(g) **AND WHEREAS**while seized and duly possessing the undivided "SAID PROPERTY" free from all encumbrances, charges, liens, lispendens, attachments, whatsoever or howsoever Santi Poddar, since deceased, died intestate on 01<sup>st</sup> May 2020, being the daughter of NanibalaPoddar, since deceased, leaving behind her, her surviving three sons Sri Dulal Podder, deceased, Sri Mrinal Podder the Land owner No. 20 herein, Sri Sushil Podder the Land owner No. 21 herein,

(h) **AND WHEREAS**while seized and duly possessing the undivided "SAID PROPERTY" free from all encumbrances, charges, liens, lispendens, attachments, whatsoever or howsoever Sri DulalPodder, since deceased, died intestate on 28<sup>th</sup> February, 2022, being the son of Santi Poddar, since deceased and paternal grandson of Nanibala Poddar, since deceased, leaving behind him, his surviving one son Suman Podder the Land owner No. 25 herein, and one daughter Soma Saha the Land owner No. 26 herein, as his legal heirs/ heiress and successor(s), who by virtue of inheritance and succession as per Hindu Succession Act, 1956, as amended upto date and as per the prevailing laws acquired their respective undivided share in the "SAID PROPERTY".

(i) **AND WHEREAS** by virtue of inheritance and succession as per Hindu Succession Act, 1956, as amended upto date and as per the prevailing laws, Sri Swapan Podder, Sri Bidhu Bhushan Poddar, Smi Putul Rani Saha, Smt Minati Saha, Smt Dolly Sahe, Smt Mina Rani Poddar, Sri Debasish Poddar, Sri Snehasis Poddar, Smt Mina Podder, Sri Manik Lal Podder, Smt Bela Rani Poddar, Sri Gopal Krishna Poddar, Sri Kamal Krishna Poddar, Sri Haradhan Poddar, Sri SubrataPoddar, Sri SusantaPoddar, SmtSusmitaSaha, Sri Santosh Podder,Sri Paritosh Podder, Sri Mrinal Podder, Sri Sushil Podder, Smt Gita Saha, Smt Shyamali Podder, Smt Debdatta Podder, Smt Debapriya Podder, Sri Suman Podder and Smt Soma Saha Podder became the full and absolute owners, enjoying the peaceful possession