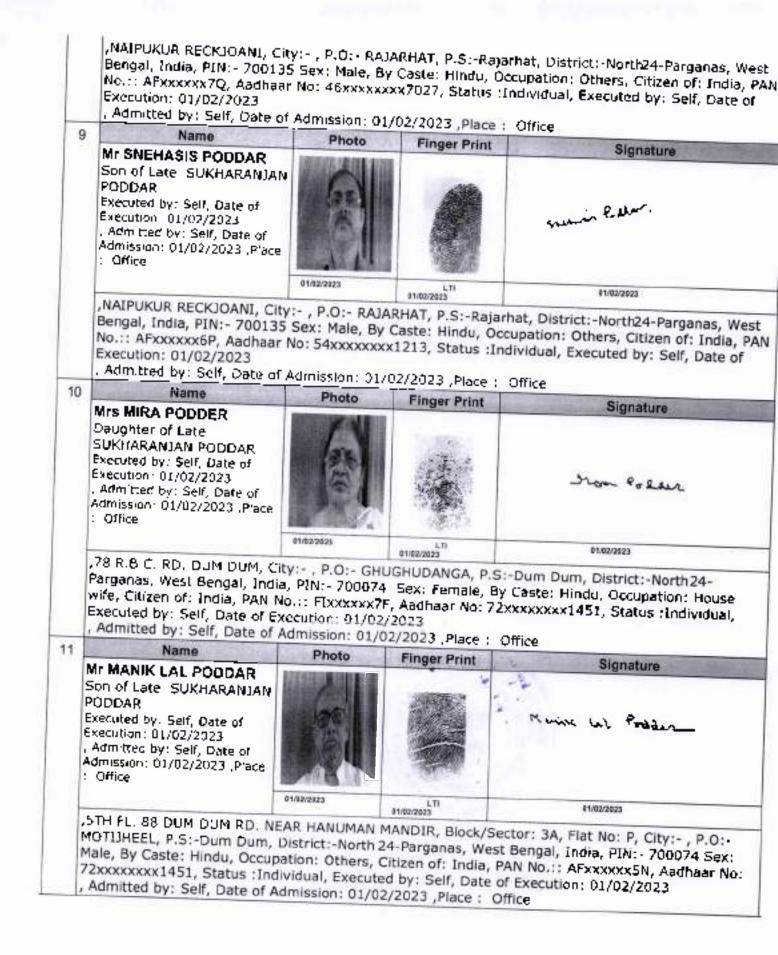

UNA DEVI PROPERTIES PRIVATE LIMITED

Rajarhat, New Town, North 24-Pgs

102241-0

Garden and the second state of the second state

They be a subset of the subset of the

Nationality-Indian, residing at Naipukur, Rajarhat, Reckjoani, Rajarhat, Post Office - Rajarhat, Police Station - Rajarhet, District -North 24 Parganas, Kolkata - 700135, (8) DEBASISH PODDAR(PAN -AFVPP5837Q], (AADHAAR No.469521717027) son of Late Sukha Ranjan Poddar, by fairh - Hindu, by Nationality-Indian, residing at Naipukur, Rajarhat, Reckjoani, Rajarhat, Post Office – Rajarhar, Police Station - Rajarhat, District - North 24 Parganas, Kolkata - 700135, (9) SNEHASIS PODDAR, (PAN - AFUPP8136P) (AADHAAR No.5430 9043 1213) son of Late Sukha Ranjan Poddar, by faith - Hindu, by Nationality-Indian, residing at Naipukur, Rajarhat, Reckjoani, Rajarhat, Post Office - Rajarhat, Police Station - Rajarhat, District -North 24 Parganas, Kolkata - 700135, (10) MIRA PODDER (PAN -FIWPP5867F) (AADHAAR No.7228 0415 1451) daughter of Late Sukha Ranjan Poddar, by faith – Hindu, by Nationality-Indian, residing at 78, R.B.C Road, Barasat Post Office - Ghughudanga, Police Station - Dum Dum, District - North 24 Parganas, Kolkata - 700124, (11) MANIK LAL PODDER (PAN - AFSPP6975N) (AADHAAR No.7228 0415 1451) son of Late Sukha Ranjan Poddar, by faith - Hindu, by Nationality-Indian, residing at BL - 3A 5th Floor, FL - P, 88 Dum Dum Road, Near Hanuman Mandir, Dum Dum , VTC : Motijheel, Post Office Motijheel, Police Station – Dum Dum, District – North 24 Parganas, Kolkata - 700074, (12) GOPAL KRISHNA PODDAR (PAN -AFQPP0067D) (AADHAAR No. 7128 6809 0207), son of Late Chittaranjan Poddar, by faith - Hindu, by Nationality-Indian, residing at Naipukur, Rajarhat, ReckjoaniRajarhat, Post Office - Rajarhat Police Station - Rajarhat, Kolkata - 700135, District - North 24 Parganas, , (13) KAMAL KRISHNA PODDAR (PAN - AKQPP4872R) (AADHAAR No.4393 7259 7688), son of Late Chittaranjan Poddar, by faith - Hindu, by Nationality-Indian, residing at Naipukur, Rajarhat, Reckjoani Rajarhat, Post Office - Rajarhat Police Station -Rajarhat, District - North 24 Parganas, Kolkata - 700135, (14)

Automatic South and Registran Rejarhat, New Town, North 24-Pgs

in the first

RIA DEN PROPERTIES PRIVATE LINITED

HARADHAN PODDAR (PAN - AKQPP4873Q) (AADHAR No.5046 4776 5731), son of Late Chittaranjan Poddar, by faith ~ Hindu, by Nationality-Indian, residing at Naipukur, Rajarhat, Reckjoani Rajarhat, Post Office - Rajarhat Police Station - Rajarhat, District -North 24 Parganas, Kolkata - 700135, (15)SUBRATA PODDAR (PAN - AJGPP9464Q) (AADHAR No.6881 1473 3082), son of Late Chittaranjan Poddar by faith - Hindu, by Nationality-Indian, residing at Naipukur, Rajarhat, Reckjoani, Rajarhat, Post Office - Rajarhat, Police Station - Rajarhat, Kolkata - 700135, District - North 24 Parganas,(16) SUSANTA PODDAR (PAN - AJGPP9461M) (AADHAAR No.536819964812) sonof Late ChittaranjanPoddar, by faith - Hindu, by Nationality-Indian, residing at Naipukur, Rajarhat, Reckjoani, Rajarhat, Post Office - Rajarhat Police Station -Rajarhat, Kolkata -700135, District - North 24 Parganas, (17) SUSMITA SAHA (PAN -CZUPS6299E) (AADHAAR No.2750 2252 6465) daughter of Late Ranjit Podder, by faith - Hindu, by Nationality-Indian, residing at FD -64/5. Sector - III, Salt Lake City, Bidhannagar, Bidhannagar IB Market, Post Office - Salt Lake IB Block, Police Station - Bidhannagar South, District - North 24 Parganas, , Kolkata - 700106, (18) SANTOSH PODDER (PAN - AXKPP0717A) (AADHAAR No.7102 7120 8427)son of Late Ranjit Podder, (19) PARITOSH PODDER (PAN No. AHNPP3697E) (AADHAR No.3951 0619 9631), son of Late Ranjit Podder, by faith - Hindu, by Nationality-Indian, residing at Sen Lane, Ghughudanga, Post Umakanta Office -8/1B, Ghughudanga, Police Station - Motijheel, District - North 24 Parganas, Kolkata - 700030, (20) MRINAL PODDER (PAN -AFHPP9151M) (AADHAAR No.7153 7859 3473) son of Late Paresh Chandra Podder, by faith - Hindu, by Nationality-Indian, residing at Gholakachari Road, Sahanagar, Barasat, Post Office -Barasat, Police Station - Barasat, District - North 24 Parganas, Kolkata - 700124, 🗉 (21) SUSHIL PODDER (PAN - AFPPP9825E) (AADHAAR No.9134