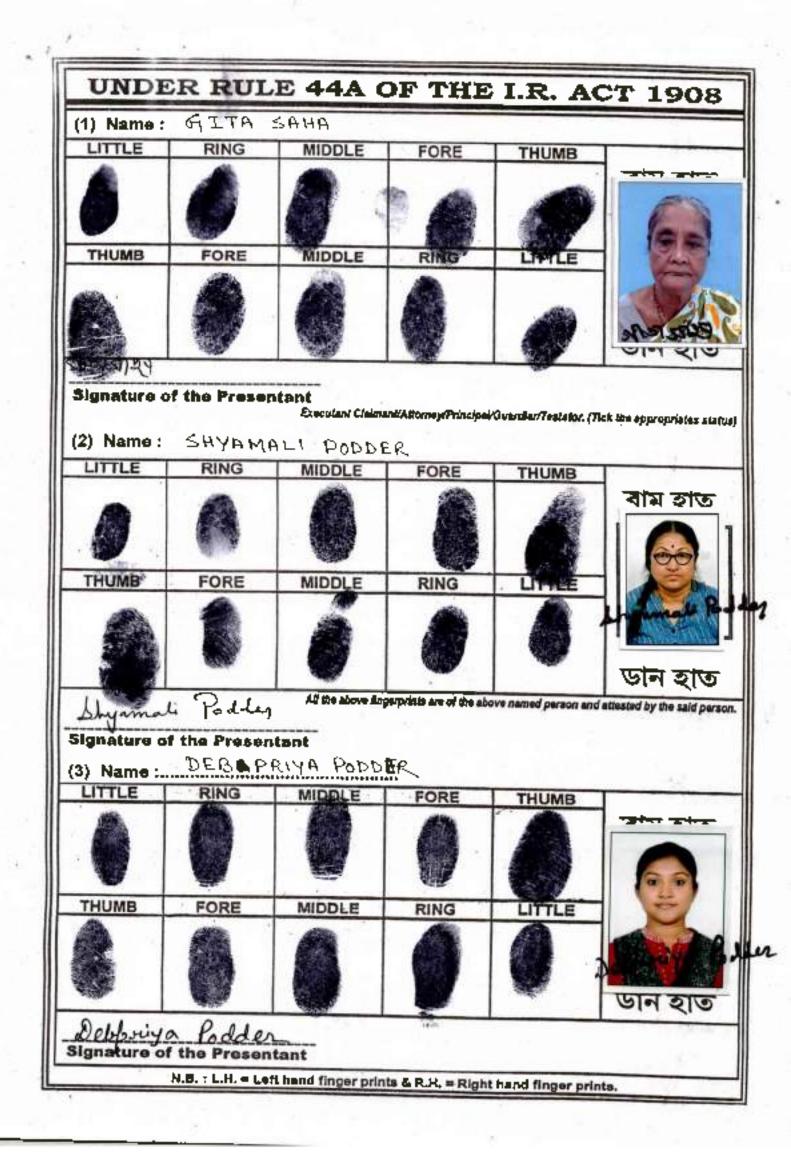

Adomional District Sub-Kegistrar, Rajarhat, New Town, North 24-Pgs

CERT SALE SUCCESSION IN THE SHORE FOR THE

а.

TARY DEAL BRODERLIES on The Finance

5334 8385) son of Late Paresh Chandra Podder, by faith - Hindu, by Nationality-Indian, residing at Gholakachari Road, Sahanager, Barasat, Post Office -Barasat, Police Station -Barasat, District - North 24 Parganas, Kolkata – 700124, **(22) GITA SAHA (PAN** -PMYPS0334A) (AADHAAR No. 846698436301) daughter of Late Paresh Chandra Podder, by Jaith - Hindu, by Nationality-Indian, residing at Gholakachari Road, Sahanagar, Barasat, Post Office – Baraset, Police Station -Madhyamgram, District - North 24 Parganas, Kolkata - 700124, (23) SHYAMALI PODDER (PAN - ALHPP4265E) (AADHAAR No. 4503 4185 6749)wife of Late Subhas Chandra Poddar, by faith - Hindu, by Nationality-Indian, residing at 37/4 A, Northern Avenue, 7 Tanks More, Ghughudanga, Post Office -Ghughudanga, Police Station - Dum Dum, Kolkata - 700030, District Parganas, (24) DEBPRIYA PODDER, (PAN -North 24 CVOPP4424Q) (AADHAAR No. 8010 3024 7933), daughter of Late Subhas Chandra Poddar, by faith - Hindu, by Nationality-Indian, residing at 37/4 A, Northern Avenue, 7 Tanks More, Ghughudanga, Post Office - Ghughudanga, Police Station -Dum Dum, District -North 24 Parganas, Kolkata - 700030, (25) SUMAN PODDER (PAN -BTJPP6514R) (AADHAAR No. 6401 1876 5143) son of Late Dulai Podder, by faith - Hindu, by Nationality-Indian, residing at 4/184, Mahajati Nagar, Panihati, Agarpara, Post Office -Agarpara, Police Station -Khardah, District - North 24 Perganas, Kolkata - 700109, and (26) SOMA SAHA PODDER (PAN - CZXPP3393P) (AADHAAR No.2562 0564 3849) daughter of Late Dulal Podder, by faith - Hindu, by Nationality-Indian, residing at 92/1, M.D. Kalachand Road, Panihati, Post Office -Ghola, Police Station -Ghola, District - North 24 Parganas, Kolkata - 700111, jointly hereinafter called and referred to as the " LAND OWNERS" (which term or expression shall unless otherwise excluded by or repugnant to the subject or context be